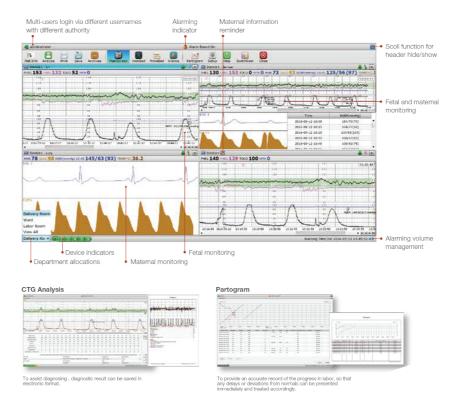

## **Central Monitoring System**

×

**NTENSIVE CARES** 

ES-MFM-CNS is a comprehensive central nursing system for the obstetric cares. It is an integrated system that covers the entire continuum of obstetric care across the whole pregnancy stage from the first antepartum visit to post delivery care. The system displays data and information transmitted from fetal and maternal monitors and generates alerts for critical events. Easy access to well-organized information improves efficiency, allowing you to focus more attention on patients and achieve the best quality of care.

- Connection of up to 128 bedside fetal/maternal monitors
- · Bi-directional communication of patient ID and alarming setup
- Time synchronization
- Built-in antepartum CTG & NICHD analysis function
- Up to 200 groups of NIBP data for each record
- Remote monitoring from different locations via CNS Client
- Supports for 32 people login at the same time
- Built-in partogram for labor stage management
- Export PDF&JPG format report
- Windows 10 Compatibility