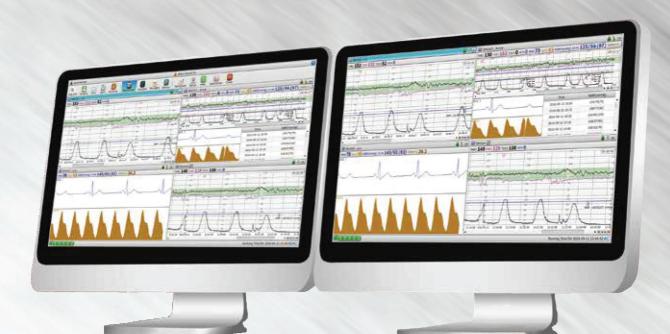

## **Central Monitoring System**

×

**NTENSIVE CARES** 

ES-MFM-CNS is a comprehensive central nursing system for the obstetric cares. It is an integrated system that covers the entire continuum of obstetric care across the whole pregnancy stage from the first antepartum visit to post delivery care. The system displays data and information transmitted from fetal and maternal monitors and generates alerts for critical events. Easy access to well-organized information improves efficiency, allowing you to focus more attention on patients and achieve the best quality of care.

- Connection of up to 128 bedside fetal/maternal monitors
- · Bi-directional communication of patient ID and alarming setup
- Time synchronization
- Built-in antepartum CTG & NICHD analysis function
- Up to 200 groups of NIBP data for each record
- Remote monitoring from different locations via CNS Client
- Supports for 32 people login at the same time
- Built-in partogram for labor stage management
- Export PDF&JPG format report
- Windows 10 Compatibility