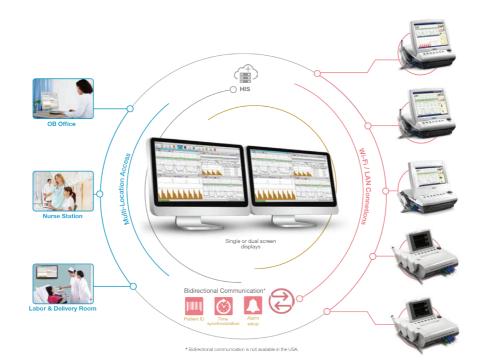

## **Central Monitoring System**

×

**NTENSIVE CARES** 

ES-MFM-CNS is a comprehensive central nursing system for the obstetric cares. It is an integrated system that covers the entire continuum of obstetric care across the whole pregnancy stage from the first antepartum visit to post delivery care. The system displays data and information transmitted from fetal and maternal monitors and generates alerts for critical events. Easy access to well-organized information improves efficiency, allowing you to focus more attention on patients and achieve the best quality of care.

- Connection of up to 128 bedside fetal/maternal monitors
- · Bi-directional communication of patient ID and alarming setup
- Time synchronization
- Built-in antepartum CTG & NICHD analysis function
- Up to 200 groups of NIBP data for each record
- Remote monitoring from different locations via CNS Client
- Supports for 32 people login at the same time
- Built-in partogram for labor stage management
- Export PDF&JPG format report
- Windows 10 Compatibility